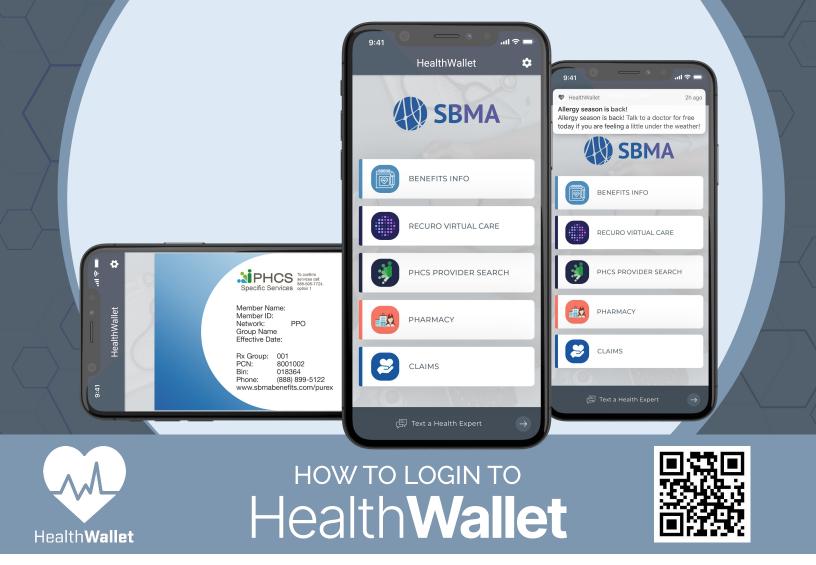

#### The HealthWallet mobile app puts your coverage in the palm of your hands

- Scan the QR code to the right, or search "The HealthWallet" in your app store
- Download the HealthWallet mobile app
- Login in with your social security number and date of birth
- Access your ID card(s), benefit information, and ancillary vender services

### In HealthWallet you'll have access to

- Digital ID Cards
- Explanations of Benefits
- Provider Searches

- Prescription Benefits
- Virtual Care Options
- and more
- Type in get.thehealthwallet.com in your browser on your phone
- Download the app that the above web address brings you to
- Open "the Health Wallet App"
- To Login, Choose your login option instructed by your benefit plan.
- Access your Health Wallet Services & Features.